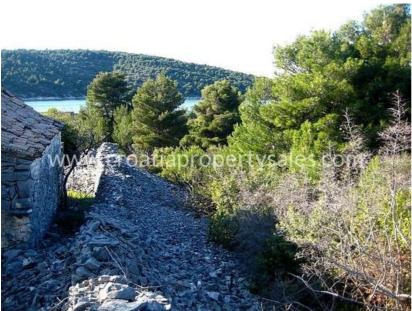

## Opis nemovitosti

For builders and investors.

We have this building plot situated in a prime location, just 60 m from the sea, near Sibenik.

It is situated on a slightly inclined terrain, surrounded by greenery, thus ensuring commanding views overlooking the bay and surrounding natural terrain.

The plot is large, it has an area 1660 m2.

Water and telephone are already in place, and there is an access road coming from the northeast.

The area is known for its fishing, is ideal for family holidays in unspoiled nature.