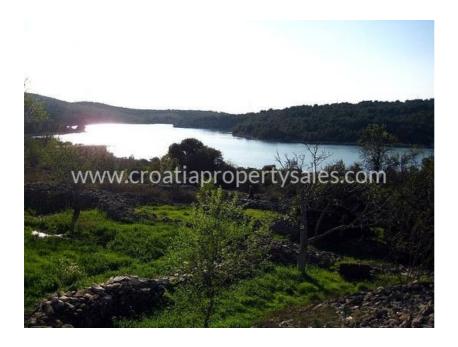

## Opis nemovitosti

For builders and investors.

We have this building plot situated in a prime location, just 60 m from the sea, near Sibenik.

It is situated on a slightly inclined terrain, surrounded by greenery, thus ensuring commanding views overlooking the bay and surrounding natural terrain.

The plot is large, it has an area 1660 m2.

Water and telephone are already in place, and there is an access road coming from the northeast.

The area is known for its fishing, is ideal for family holidays in unspoiled nature.

The bay itself is great for tourists looking for quiet, relaxing and unaffected bays and beaches and many boaters enjoy cruising past this bay which has become a regular stop on their summer cruises.

The centre of the village is just 100 m from the land, just minutes from restaurants, cafés and shops.