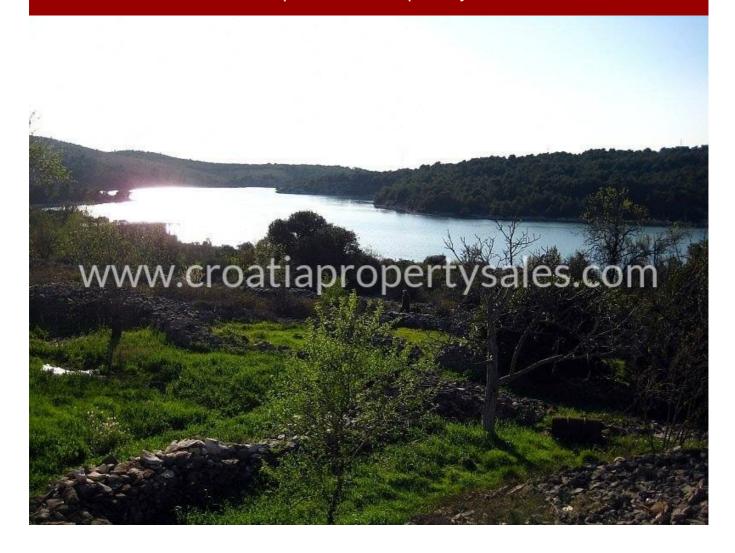

## Opis nemovitosti

For builders and investors.

We have this building plot situated in a prime location, just 60 m from the sea, near Sibenik.

It is situated on a slightly inclined terrain, surrounded by greenery, thus ensuring commanding views overlooking the bay and surrounding natural terrain.

The plot is large, it has an area 1660 m2.

Water and telephone are already in place, and there is an access road coming from the northeast.

The area is known for its fishing, is ideal for family holidays in unspoiled nature.

The bay itself is great for tourists looking for quiet, relaxing and unaffected bays and beaches and many boaters enjoy cruising past this bay which has become a regular stop on their summer cruises.

The centre of the village is just 100 m from the land, just minutes from restaurants, cafés and shops.