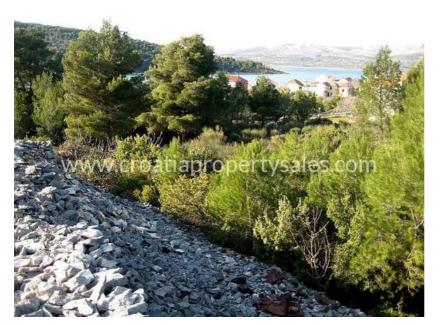

## Opis nemovitosti

For builders and investors.

We have this building plot situated in a prime location, just 60 m from the sea, near Sibenik.

It is situated on a slightly inclined terrain, surrounded by greenery, thus ensuring commanding views overlooking the bay and surrounding natural terrain.

The plot is large, it has an area 1660 m2.

Water and telephone are already in place, and there is an access road coming from the northeast.

The area is known for its fishing, is ideal for family holidays in unspoiled nature.