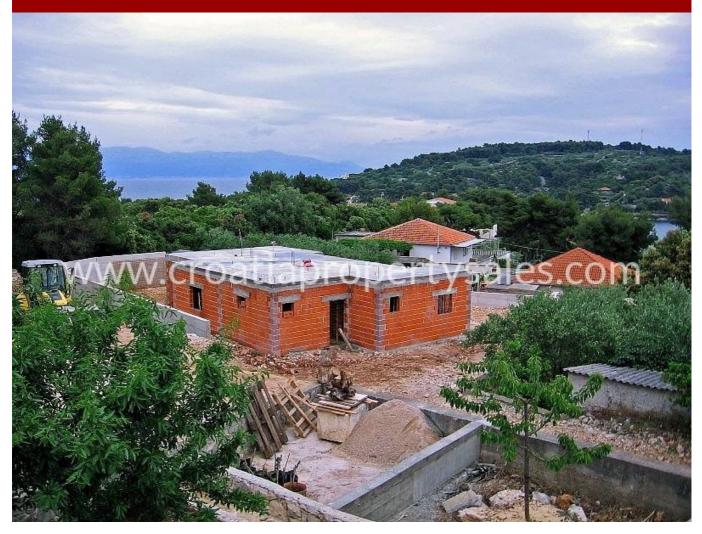

## PRICE REDUCED FROM 150.000 €

We are offering this building project for investors.

The house is under construction, and the ground work has been completed.

It is situated in a great location, has beautiful sea views, is surrounded by natural woods and vegetation, yet is still close to the village and the amenities.

It is situated at a distance of 100 m from the sea.

There layout area has 187,36 m2.

The building is a ground-floor house with a covered terrace.

Its design consists of three bedrooms, an open plan modern style living room with dining area, kitchen, bathroom with toilet, separate toilet and utility room.

The roof is a sloping design with a flat area so it can be used as a terrace.

The property has a septic tank, already completed, and has prepared ground for the swimming pool area of 32 m2.

The entrance of the plot has a parking places.

All documentation is clear, and the project easy to be continued and completed.

Construction began in 2012.

The utility and water bills are paid 'up to date'.

The building is oriented east and behind the plot to the north is an area that appears to be another plot, but this has not been not permitted.