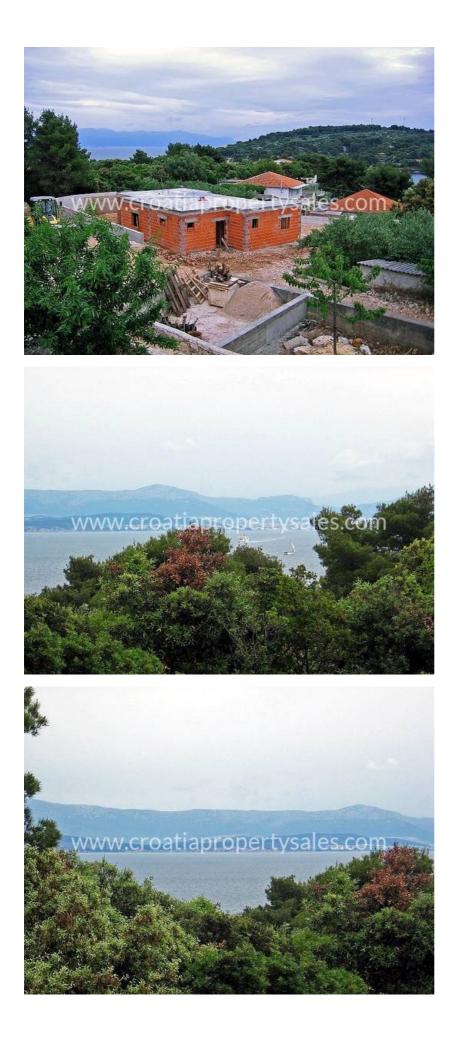

## PRICE REDUCED FROM 150.000 €

We are offering this building project for investors.

The house is under construction, and the ground work has been completed.

It is situated in a great location, has beautiful sea views, is surrounded by natural woods and vegetation, yet is still close to the village and the amenities.

It is situated at a distance of 100 m from the sea.

There layout area has 187,36 m2.

The building is a ground-floor house with a covered terrace.

Its design consists of three bedrooms, an open plan modern style living room with dining area, kitchen, bathroom with toilet, separate toilet and utility room.

The roof is a sloping design with a flat area so it can be used as a terrace.

The property has a septic tank, already completed, and has prepared ground for the swimming pool area of 32 m2.

The entrance of the plot has a parking places.