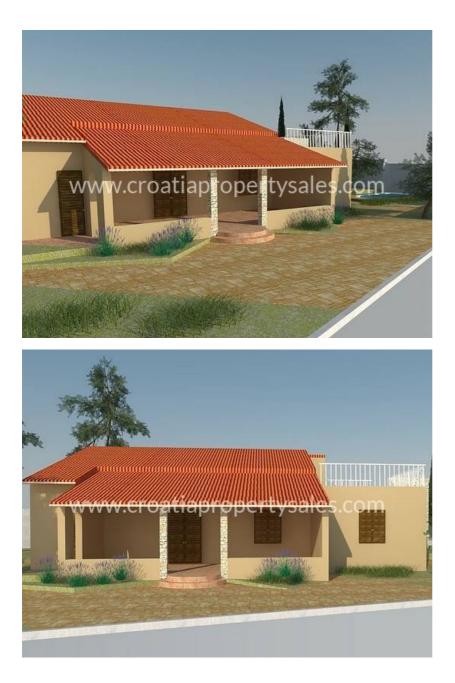

It is situated at a distance of 100 m from the sea.

There layout area has 187,36 m2.

The building is a ground-floor house with a covered terrace.

Its design consists of three bedrooms, an open plan modern style living room with dining area, kitchen, bathroom with toilet, separate toilet and utility room.

The roof is a sloping design with a flat area so it can be used as a terrace.

The property has a septic tank, already completed, and has prepared ground for the swimming pool area of 32 m2.

The entrance of the plot has a parking places.