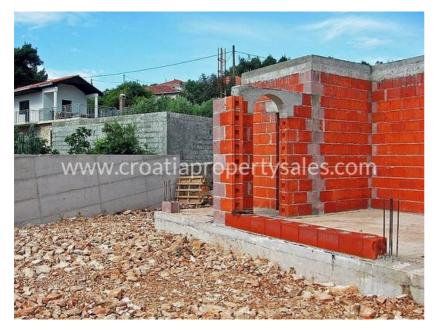

## PRICE REDUCED FROM 150.000 €

We are offering this building project for investors.

The house is under construction, and the ground work has been completed.

It is situated in a great location, has beautiful sea views, is surrounded by natural woods and vegetation, yet is still close to the village and the amenities.

All documentation is clear, and the project easy to be continued and completed.

Construction began in 2012.

The utility and water bills are paid 'up to date'.

The building is oriented east and behind the plot to the north is an area that appears to be another plot, but this has not been not permitted.