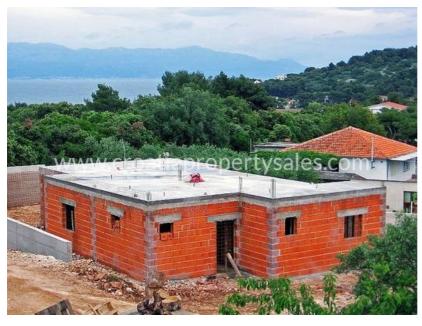

The roof is a sloping design with a flat area so it can be used as a terrace.

The property has a septic tank, already completed, and has prepared ground for the swimming pool area of 32 m2.

The entrance of the plot has a parking places.

All documentation is clear, and the project easy to be continued and completed.

Construction began in 2012.

The utility and water bills are paid 'up to date'.

The building is oriented east and behind the plot to the north is an area that appears to be another plot, but this has not been not permitted.