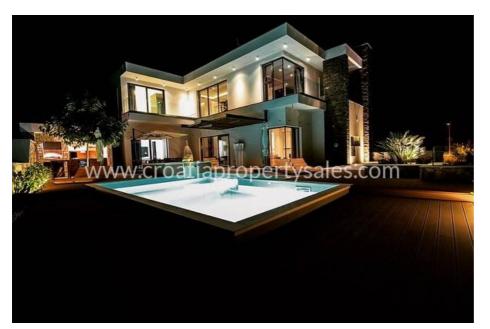

## (SOLD) Primošten, vila, na prodej, 1.000.000 €, ID: 1104

220 m<sup>2</sup>

OBYTNÁ PLOCHA VELIKOST POZEMKU

OD MOŘE

Výhled na moře

## Opis nemovitosti

We are pleased to offer this newly built, luxury modern villa with swimming pool on the mainland.

It is situated about 1 km from the shore, but elevated on the sloping countryside to allow fabulous long views out to sea, and across the natural woodland and vegetation surrounding the property.

The total living area is 220 m2.

The ground floor has a spacious modern style open plan living room with kitchen and dining area, a bathroom and room for sauna.

There is a glass wall separating the interior of the house from the pool terrace. Upstairs are three bedrooms with ensuite bathrooms.