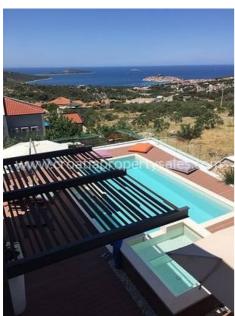

## (SOLD) Primošten, vila, na prodej, 1.000.000 €, ID: 1104

220 m<sup>2</sup>

OBYTNÁ PLOCHA VELIKOST POZEMKU

OD MOŘE

Výhled na moře

## Opis nemovitosti

We are pleased to offer this newly built, luxury modern villa with swimming pool on the mainland.

It is situated about 1 km from the shore, but elevated on the sloping countryside to allow fabulous long views out to sea, and across the natural woodland and vegetation surrounding the property.

The total living area is 220 m2.

The ground floor has a spacious modern style open plan living room with kitchen and dining area, a bathroom and room for sauna.

There is a glass wall separating the interior of the house from the pool terrace. Upstairs are three bedrooms with ensuite bathrooms.

Every room offers a breathtaking view of the sea.

The property has been carefully designed to meet the highest modern standards, for the benefit of tourists from any where in the world, and it will be one of the most luxurious properties in the region.