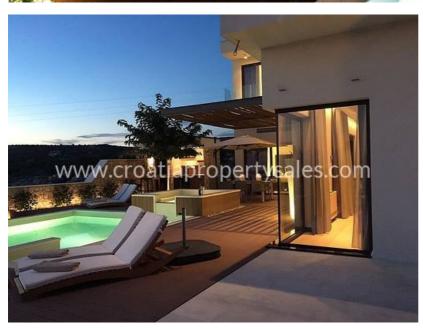

## Hlavní charakteristiky

Bazén Novostavba Kompletní vybavení

The total living area is 220 m2.

The ground floor has a spacious modern style open plan living room with kitchen and dining area, a bathroom and room for sauna.

There is a glass wall separating the interior of the house from the pool terrace. Upstairs are three bedrooms with ensuite bathrooms.