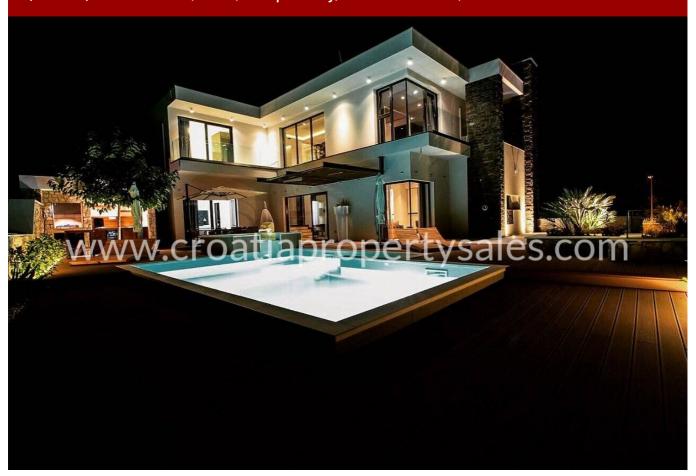

## (SOLD) Primošten, vila, na prodej, 1.000.000 €, ID: 1104

220 m<sup>2</sup>

OBYTNÁ PLOCHA VELIKOST POZEMKU

OD MOŘE

Výhled na moře

## Opis nemovitosti

We are pleased to offer this newly built, luxury modern villa with swimming pool on the mainland.

It is situated about 1 km from the shore, but elevated on the sloping countryside to allow fabulous long views out to sea, and across the natural woodland and vegetation surrounding the property.

The total living area is 220 m2.

The ground floor has a spacious modern style open plan living room with kitchen and dining area, a bathroom and room for sauna.

There is a glass wall separating the interior of the house from the pool terrace. Upstairs are three bedrooms with ensuite bathrooms.