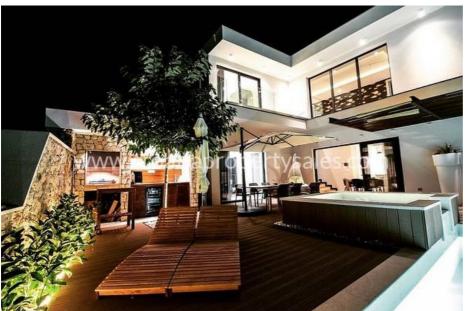

## Hlavní charakteristiky

Bazén Novostavba Kompletní vybavení

The total living area is 220 m2.

The ground floor has a spacious modern style open plan living room with kitchen and dining area, a bathroom and room for sauna.

There is a glass wall separating the interior of the house from the pool terrace. Upstairs are three bedrooms with ensuite bathrooms.