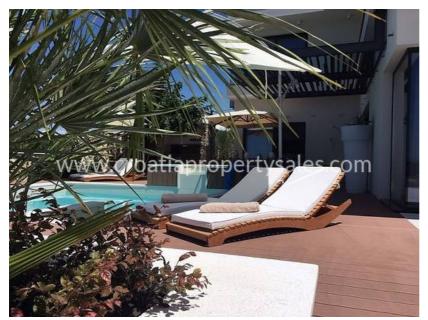

## Hlavní charakteristiky

Bazén Novostavba Kompletní vybavení

The total living area is 220 m2.

The ground floor has a spacious modern style open plan living room with kitchen and dining area, a bathroom and room for sauna.

There is a glass wall separating the interior of the house from the pool terrace. Upstairs are three bedrooms with ensuite bathrooms.