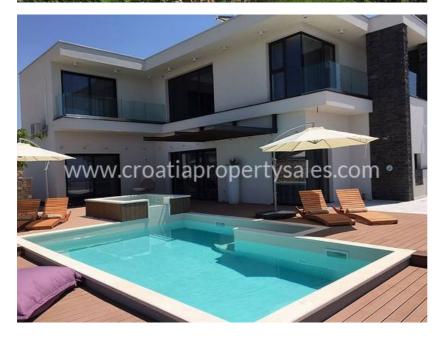

## Hlavní charakteristiky

Bazén Novostavba Kompletní vybavení

The total living area is 220 m2.

The ground floor has a spacious modern style open plan living room with kitchen and dining area, a bathroom and room for sauna.

There is a glass wall separating the interior of the house from the pool terrace. Upstairs are three bedrooms with ensuite bathrooms.