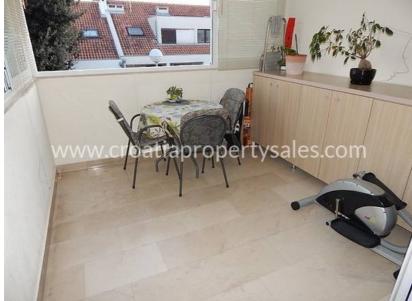

## \*\*\*\* The total area inside the apartment is 61.61 m2 + balcony 8.50 m2 + 30 m2 terrace.

It consists of a small entrance hall, toilets, kitchen with living room + dining room, another small hallway, bathroom, 2 bedrooms, balcony on the south (exit from the living room) and a spacious terrace on the north (exit from the bedrooms). The terrace has a connection to the water supply and there is also a small room that Is used for storage.