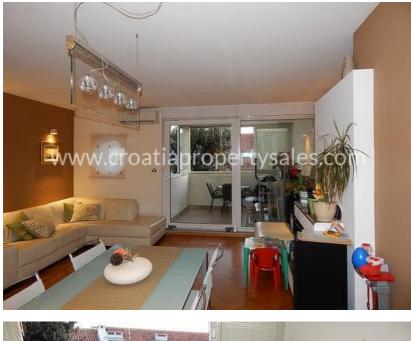

## Opis nemovitosti

We are pleased to offer this modernised and fully furnished 2 bedroom apartment in a popular neighborhood located in the eastern part of Split.

It is located in a 'cul-de-sac' street with very little noise and traffic.

## \*\*\*\* The total area inside the apartment is 61.61 m2 + balcony 8.50 m2 + 30 m2 terrace.

It consists of a small entrance hall, toilets, kitchen with living room + dining room, another small hallway, bathroom, 2 bedrooms, balcony on the south (exit from the living room) and a spacious terrace on the north (exit from the bedrooms). The terrace has a connection to the water supply and there is also a small room that Is used for storage.