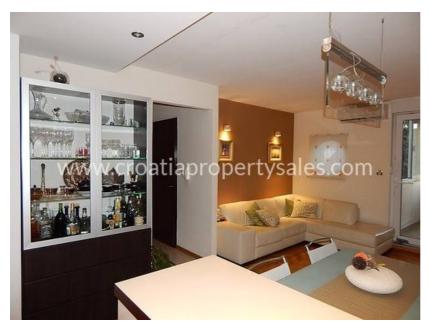

## Opis nemovitosti

We are pleased to offer this modernised and fully furnished 2 bedroom apartment in a popular neighborhood located in the eastern part of Split.

It is located in a 'cul-de-sac' street with very little noise and traffic.

## \*\*\*\* The total area inside the apartment is 61.61 m2 + balcony 8.50 m2 + 30 m2 terrace.

It consists of a small entrance hall, toilets, kitchen with living room + dining room, another small hallway, bathroom, 2 bedrooms, balcony on the south (exit from the living room) and a spacious terrace on the north (exit from the bedrooms). The terrace has a connection to the water supply and there is also a small room that Is used for storage.