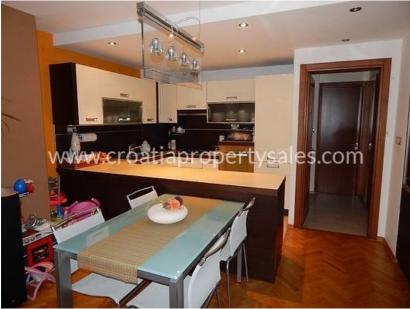

## \*\*\*\* The total area inside the apartment is 61.61 m2 + balcony 8.50 m2 + 30 m2 terrace.

It consists of a small entrance hall, toilets, kitchen with living room + dining room, another small hallway, bathroom, 2 bedrooms, balcony on the south (exit from the living room) and a spacious terrace on the north (exit from the bedrooms). The terrace has a connection to the water supply and there is also a small room that Is used for storage.