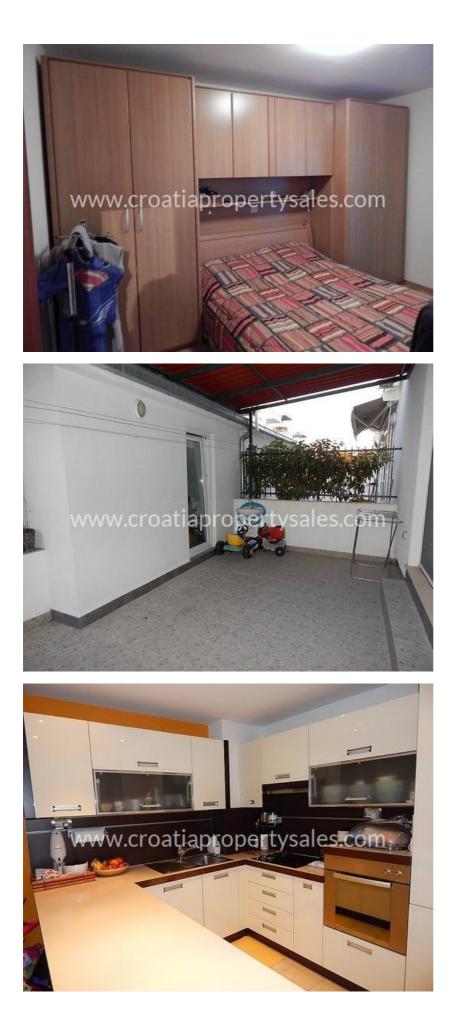

## \*\*\*\* The total area inside the apartment is 61.61 m2 + balcony 8.50 m2 + 30 m2 terrace.

It consists of a small entrance hall, toilets, kitchen with living room + dining room, another small hallway, bathroom, 2 bedrooms, balcony on the south (exit from the living room) and a spacious terrace on the north (exit from the bedrooms). The terrace has a connection to the water supply and there is also a small room that Is used for storage.