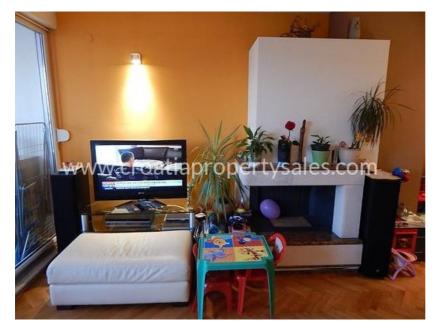

## Opis nemovitosti

We are pleased to offer this modernised and fully furnished 2 bedroom apartment in a popular neighborhood located in the eastern part of Split.

It is located in a 'cul-de-sac' street with very little noise and traffic.

## \*\*\*\* The total area inside the apartment is 61.61 m2 + balcony 8.50 m2 + 30 m2 terrace.

It consists of a small entrance hall, toilets, kitchen with living room + dining room, another small hallway, bathroom, 2 bedrooms, balcony on the south (exit from the living room) and a spacious terrace on the north (exit from the bedrooms). The terrace has a connection to the water supply and there is also a small room that Is used for storage.