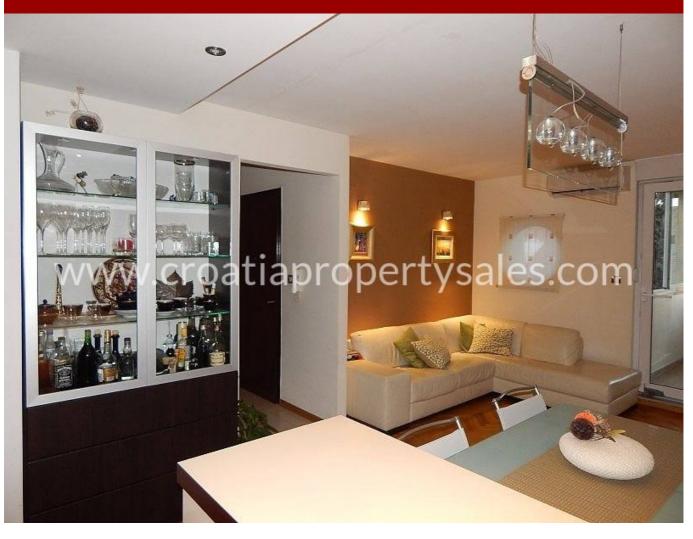

## Opis nemovitosti

We are pleased to offer this modernised and fully furnished 2 bedroom apartment in a popular neighborhood located in the eastern part of Split.

It is located in a 'cul-de-sac' street with very little noise and traffic.

## \*\*\*\* The total area inside the apartment is 61.61 m2 + balcony 8.50 m2 + 30 m2 terrace.

It consists of a small entrance hall, toilets, kitchen with living room + dining room, another small hallway, bathroom, 2 bedrooms, balcony on the south (exit from the living room) and a spacious terrace on the north (exit from the bedrooms). The terrace has a connection to the water supply and there is also a small room that Is used for storage.