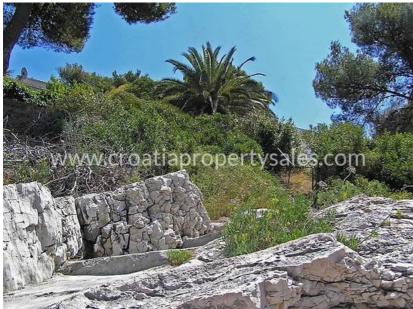

## Opis nemovitosti

We are pleased to offer a part of a stone house, in the first row to the sea, in a stunning location.

The living area inside the property is 59 sqm, but the garden is 150m sq. The house is divided into a basement and ground floor.

In the basement of the house is a kitchen, cellar storage area, and access to the large terrace.

The ground floor has a bedroom, bathroom kitchen, covered balcony at the front and terrace at the rear.

The gardens, have many established fruit trees and have been beautifully landscaped, so terraces cascade down to the shore, just 15m from the front wall of the garden.