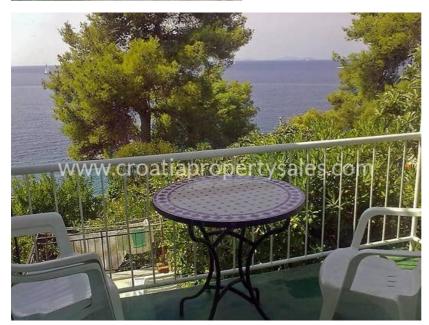

## Hlavní charakteristiky

První řada od moře

In the basement of the house is a kitchen, cellar storage area, and access to the large terrace.

The ground floor has a bedroom, bathroom kitchen, covered balcony at the front and terrace at the rear.

The gardens, have many established fruit trees and have been beautifully landscaped, so terraces cascade down to the shore, just 15m from the front wall of the garden.