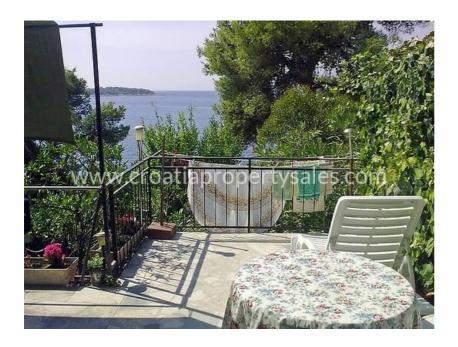

In the basement of the house is a kitchen, cellar storage area, and access to the large terrace.

The ground floor has a bedroom, bathroom kitchen, covered balcony at the front and terrace at the rear.

The gardens, have many established fruit trees and have been beautifully landscaped, so terraces cascade down to the shore, just 15m from the front wall of the garden.