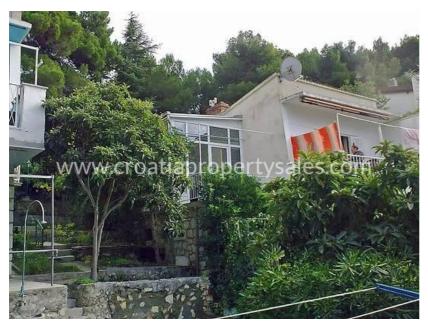

## Opis nemovitosti

We are pleased to offer a part of a stone house, in the first row to the sea, in a stunning location.

The living area inside the property is 59 sqm, but the garden is 150m sq. The house is divided into a basement and ground floor.

In the basement of the house is a kitchen, cellar storage area, and access to the large terrace.

The ground floor has a bedroom, bathroom kitchen, covered balcony at the front and terrace at the rear.

The gardens, have many established fruit trees and have been beautifully landscaped, so terraces cascade down to the shore, just 15m from the front wall of the garden.