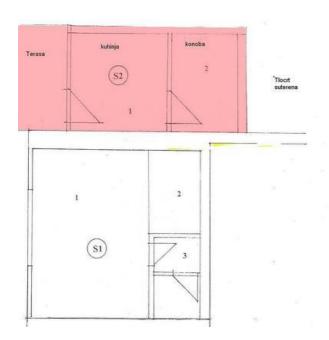

## Opis nemovitosti

We are pleased to offer a part of a stone house, in the first row to the sea, in a stunning location.

The living area inside the property is 59 sqm, but the garden is 150m sq. The house is divided into a basement and ground floor.

In the basement of the house is a kitchen, cellar storage area, and access to the large terrace.

The ground floor has a bedroom, bathroom kitchen, covered balcony at the front and terrace at the rear.

The gardens, have many established fruit trees and have been beautifully landscaped, so terraces cascade down to the shore, just 15m from the front wall of the garden.