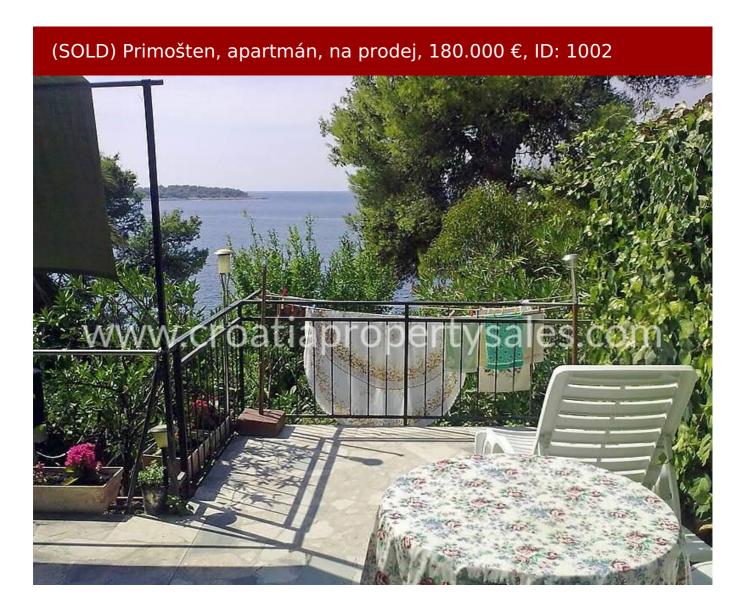

OBYTNÁ PLOCHA VELIKOST POZEMKU

LOŽNICE

KOUPELNY

OD MOŘE

**(1)** Výhled na moře

## Hlavní charakteristiky

První řada od moře

In the basement of the house is a kitchen, cellar storage area, and access to the large terrace.

The ground floor has a bedroom, bathroom kitchen, covered balcony at the front and terrace at the rear.

The gardens, have many established fruit trees and have been beautifully landscaped, so terraces cascade down to the shore, just 15m from the front wall of the garden.