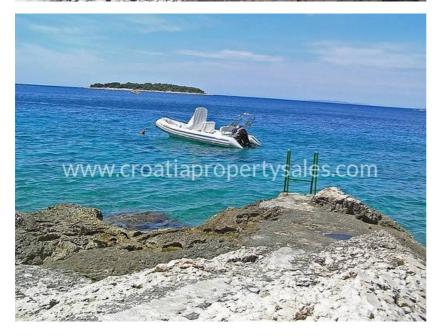

In the basement of the house is a kitchen, cellar storage area, and access to the large terrace.

The ground floor has a bedroom, bathroom kitchen, covered balcony at the front and terrace at the rear.

The gardens, have many established fruit trees and have been beautifully landscaped, so terraces cascade down to the shore, just 15m from the front wall of the garden.